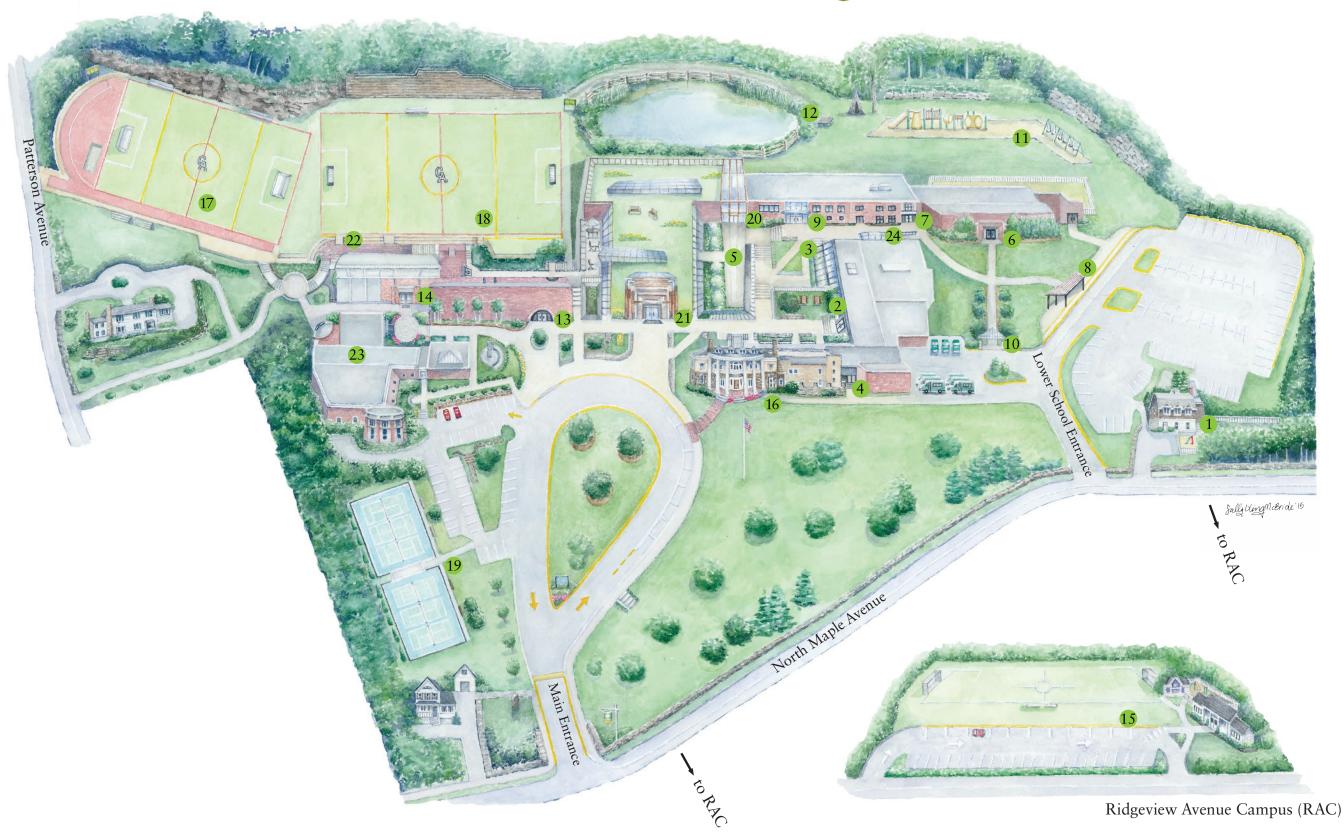

## CAMPUS MAP

- 1. Cowan Center
- 2. Dining Hall
- 3. Engineering & Design Lab
- 4. Facilities Office
- 5. Harrison Courtyard
- 6. Lower School, Katherine Zierleyn Hall
- 7. Lower School Library, David W. Wallace Library
- 8. Lower School Pagoda
- 9. Middle School, Philander P. Button Middle School
- 10. Middle School Pagoda

- 11. Playground
- 12. Pond
- 13. Ramsing Gymnasium
- 14. Raether Athletic Center Athletic Office Fitness Center
  - Raether Gymnasium Squash Courts
- 15. Ridgeview Avenue Campus and Athletic Field
- 16. Ruth West Campbell Hall

- 17. South Field
- 18. Tammaro Field
- 19. Tennis Courts
- 20. Upper & Middle School Library, Jean & David W. Wallace Library
- 21. Upper School, Patsy G. Howard Upper School
- 22. Viewing Plaza
- 23. Wallace Performing Arts Center

Massey Theater Jean Pethick Dance Studio Jacobs Lobby and Luchsinger Gallery

24. Young Assembly Hall